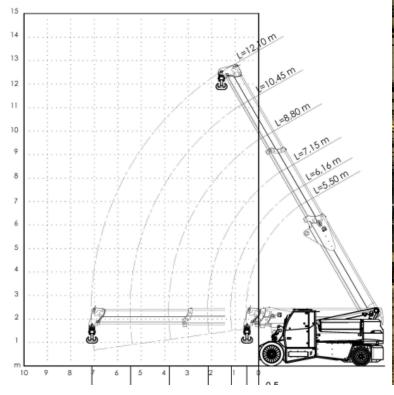

## Innovative Lifting with the JMG Crane MC 580

The JMG Crane MC 580 is engineered for superior performance and precision in heavy lifting tasks. With a robust lifting capacity of up to 58,000 kg, the MC 580 ensures efficiency and reliability in various industrial applications. Its advanced design and user-friendly controls make it an ideal choice for operations that demand both power and accuracy. The MC 580 is equipped with special non-marking tires, making it perfect for indoor use without leaving any marks. The MC 580's versatility allows it to tackle a wide range of lifting challenges with ease. Experience unmatched lifting capabilities and exceptional operational flexibility with the JMG Crane MC 580.