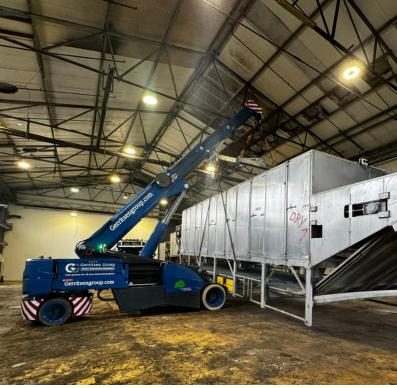

## Innovative Lifting with the JMG Crane MC 580

The JMG Crane MC 580 is engineered for superior performance and precision in heavy lifting tasks. With a robust lifting capacity of up to 58,000 kg, the MC 580 ensures efficiency and reliability in various industrial applications. Its advanced design and user-friendly controls make it an ideal choice for operations that demand both power and accuracy. The MC 580 is equipped with special non-marking tires, making it perfect for indoor use without leaving any marks. The MC 580's versatility allows it to tackle a wide range of lifting challenges with ease. Experience unmatched lifting capabilities and exceptional operational flexibility with the JMG Crane MC 580.