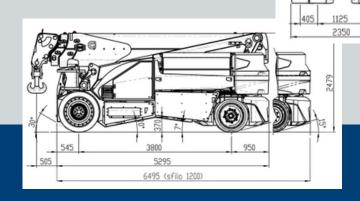

MC 580 is engineered for superior performance and precision in heavy lifting tasks. With a robust lifting capacity of up to 58,000 kg, the MC 580 ensures efficiency and reliability in various industrial applications. Its advanced design and user-friendly controls make it an ideal choice for operations that demand both power and accuracy. The MC 580 is equipped with special non-marking tires, making it perfect for indoor use without leaving any marks. The MC 580's versatility allows it to tackle a wide range of lifting challenges with ease. Experience unmatched lifting capabilities and exceptional operational flexibility with the JMG Crane MC 580.

- Weight of the machine 24.000kg
- 12.000kg counterweight

## **Expandable with:**

- Hook
- Hydtaulic winch
- Hydraulic jip
- Fork attachment







## Commitment to Green Innovation

At Gerritsen Group, we prioritize sustainability and eco-friendly solutions. The JMG Crane MC 580 is part of our green initiative, featuring an electric power system that reduces carbon emissions and minimizes environmental impact. By choosing the JMG Crane MC 580, you are supporting a cleaner, greener future without compromising on performance.

Join us in our commitment to green innovation and make a positive impact on the environment with the JMG Crane MC 580. Reduce your carbon footprint and enhance your operations with our sustainable lifting solutions.