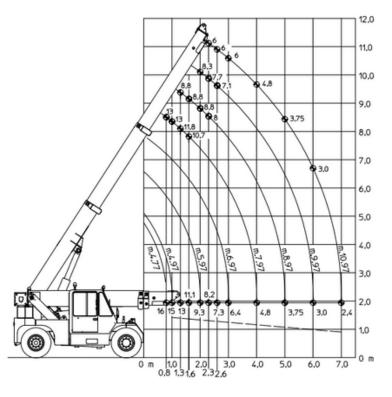

## Ormig 16TME: Precision Lifting in a Compact Design

The Ormig 16TME is a versatile and compact pick and carry crane, designed for precise lifting tasks in confined spaces. With a lifting capacity of 16 tons, the 16TME combines power and maneuverability, making it an ideal choice for a wide range of applications.

Its innovative design allows for easy operation and efficient performance, ensuring that you

can handle even the most challenging lifting tasks with ease. The Ormig 16TME is equipped with advanced safety features and user-friendly controls, providing both reliability and convenience for your operations.