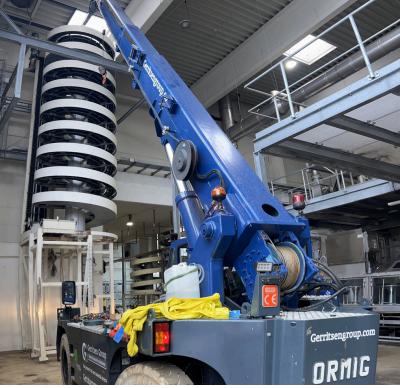

## Ormig 16TME: Precision Lifting in a Compact Design

The Ormig 16TME is a versatile and compact pick and carry crane, designed for precise lifting tasks in confined spaces. With a lifting capacity of 16 tons, the 16TME combines power and maneuverability, making it an ideal choice for a wide range of applications.

Its innovative design allows for easy operation and efficient performance, ensuring that you

can handle even the most challenging lifting tasks with ease. The Ormig 16TME is equipped with advanced safety features and user-friendly controls, providing both reliability and convenience for your operations.