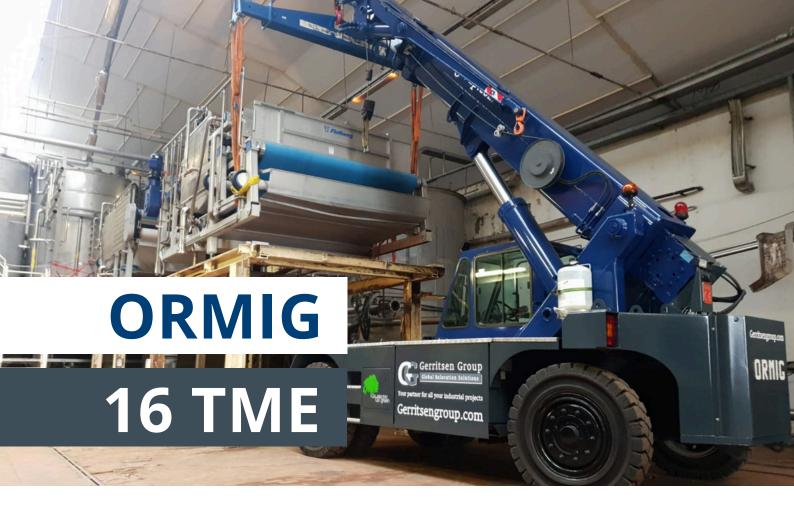

## Ormig 16TME: Precision Lifting in a Compact Design

The Ormig 16TME is a versatile and compact pick and carry crane, designed for precise lifting tasks in confined spaces. With a lifting capacity of 16 tons, the 16TME combines power and maneuverability, making it an ideal choice for a wide range of applications.

Its innovative design allows for easy operation and efficient performance, ensuring that you

can handle even the most challenging lifting tasks with ease. The Ormig 16TME is equipped with advanced safety features and user-friendly controls, providing both reliability and convenience for your operations.