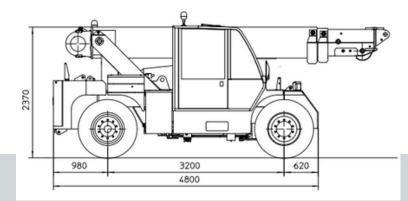

## Ormig 16TME: Precision Lifting in a Compact Design

The Ormig 16TME is a versatile and compact pick and carry crane, designed for precise lifting tasks in confined spaces. With a lifting capacity of 16 tons, the 16TME combines power and maneuverability, making it an ideal choice for a wide range of applications.

Its innovative design allows for easy operation and efficient performance, ensuring that you

can handle even the most challenging lifting tasks with ease. The Ormig 16TME is equipped with advanced safety features and user-friendly controls, providing both reliability and convenience for your operations.